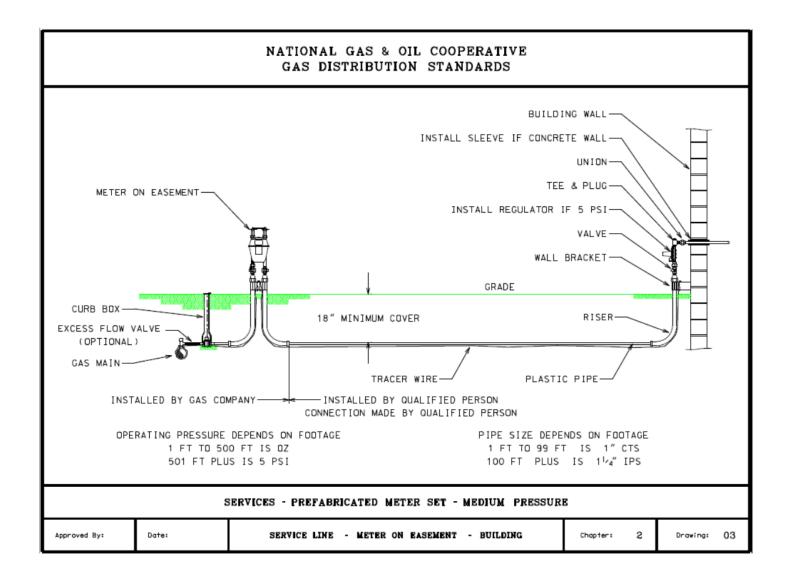

| DRAWING NUMBER | DESCRIPTION          | METER LOCATION | TYPE OF ENTRANCE |
|----------------|----------------------|----------------|------------------|
| 02 - 01        | Typical Service Line | Building       | Building         |
| 02 - 02        | Typical Service Line | Trailer        | Trailer          |
| 02 - 03        | Service Line         | Easement       | Building         |
| 02 - 04        | Service Line         | Easement       | Trailer          |

National supplies the following materials free:

- Meter, and a Pre-Fab Meter Assembly or
- Meters, Multiple Meter Set Manifold, Regulator, and Valve, or
- Large Volume Meter Set

All other materials shown are furnished and installed by the customer or your representative. Please see the attached sketches to determine your type of installation.

#### **INSTALLATION PROCEDURES**

After receiving approval to install your service follow the Customer Procedure List in order of sequence.

**1.** Proceed with installing your outside piping. The United States Department of Transportation (DOT) regulations will apply. **There is to be no other utility service lines buried with the gas service line.** A continuous length of plastic pipe with tracer wire is preferred from the property line or gas tap location to the building. Outside piping includes the plastic service line, wire, riser, bracket, and the meter set assembly. Make sure you use a **DOT Qualified person** to install your lines.

**NOTE:** Risers in concrete, asphalt or hard surfaces. When a riser passes through a hard surface, it shall be installed through a sleeve or other means of providing a space between the riser and hard surface. The space between the sleeve and riser must be filled with gravel.