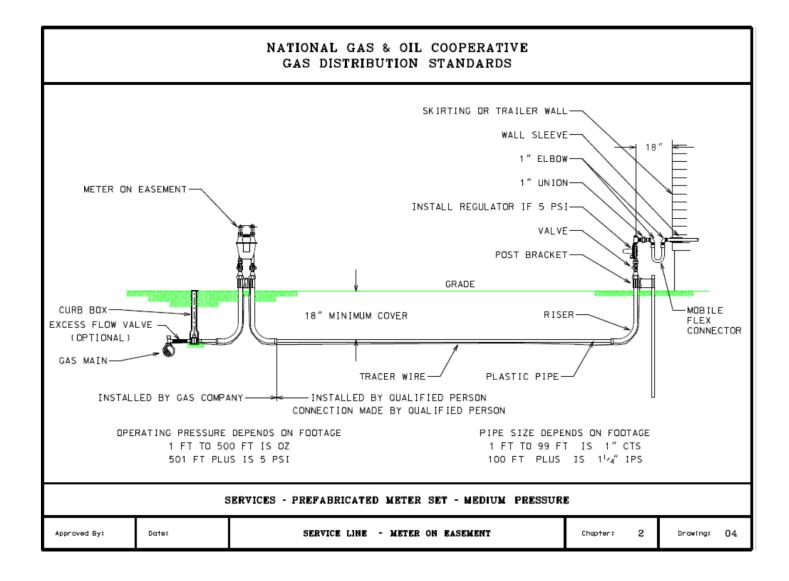

| DRAWING NUMBER | DESCRIPTION          | METER LOCATION | TYPE OF ENTRANCE |
|----------------|----------------------|----------------|------------------|
| 02 - 01        | Typical Service Line | Building       | Building         |
| 02 - 02        | Typical Service Line | Trailer        | Trailer          |
| 02 - 03        | Service Line         | Easement       | Building         |
| 02 - 04        | Service Line         | Easement       | Trailer          |

National supplies the following materials free:

- Meter, and a Pre-Fab Meter Assembly or
- Meters, Multiple Meter Set Manifold, Regulator, and Valve, or
- Large Volume Meter Set

All other materials shown are furnished and installed by the customer or your representative. Please see the attached sketches to determine your type of installation.

#### **INSTALLATION PROCEDURES**

After receiving approval to install your service follow the Customer Procedure List in order of sequence.

**1.** Proceed with installing your outside piping. The United States Department of Transportation (DOT) regulations will apply. **There is to be no other utility service lines buried with the gas service line.** A continuous length of plastic pipe with tracer wire is preferred from the property line or gas tap location to the building. Outside piping includes the plastic service line, wire, riser, bracket, and the meter set assembly. Make sure you use a **DOT Qualified person** to install your lines.

**NOTE:** Risers in concrete, asphalt or hard surfaces. When a riser passes through a hard surface, it shall be installed through a sleeve or other means of providing a space between the riser and hard surface. The space between the sleeve and riser must be filled with gravel.