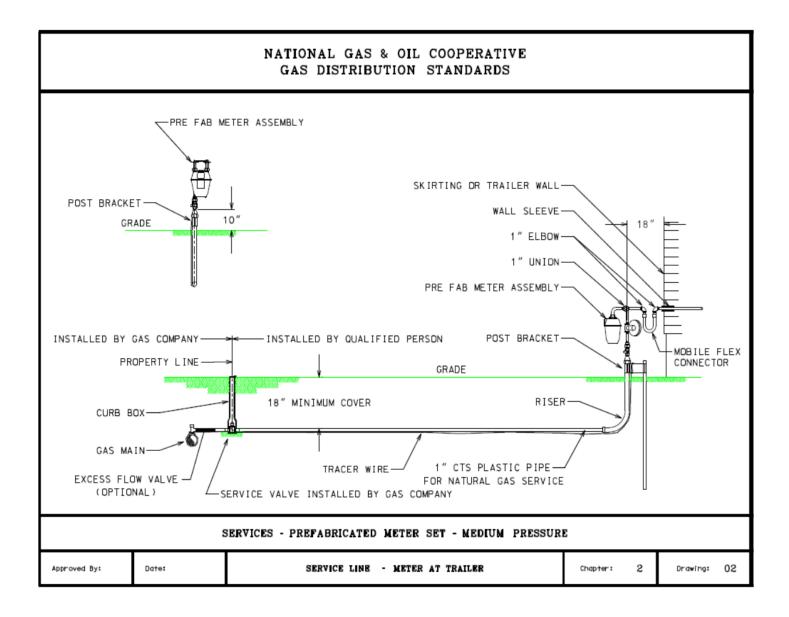

| DRAWING NUMBER | DESCRIPTION          | METER LOCATION | TYPE OF ENTRANCE |
|----------------|----------------------|----------------|------------------|
| 02 - 01        | Typical Service Line | Building       | Building         |
| 02 - 02        | Typical Service Line | Trailer        | Trailer          |
| 02 - 03        | Service Line         | Easement       | Building         |
| 02 - 04        | Service Line         | Easement       | Trailer          |

National supplies the following materials free:

- Meter, and a Pre-Fab Meter Assembly or
- Meters, Multiple Meter Set Manifold, Regulator, and Valve, or
- Large Volume Meter Set

All other materials shown are furnished and installed by the customer or your representative. Please see the attached sketches to determine your type of installation.

#### **INSTALLATION PROCEDURES**

After receiving approval to install your service follow the Customer Procedure List in order of sequence.

**1.** Proceed with installing your outside piping. The United States Department of Transportation (DOT) regulations will apply. **There is to be no other utility service lines buried with the gas service line.** A continuous length of plastic pipe with tracer wire is preferred from the property line or gas tap location to the building. Outside piping includes the plastic service line, wire, riser, bracket, and the meter set assembly. Make sure you use a **DOT Qualified person** to install your lines.

**NOTE:** Risers in concrete, asphalt or hard surfaces. When a riser passes through a hard surface, it shall be installed through a sleeve or other means of providing a space between the riser and hard surface. The space between the sleeve and riser must be filled with gravel.