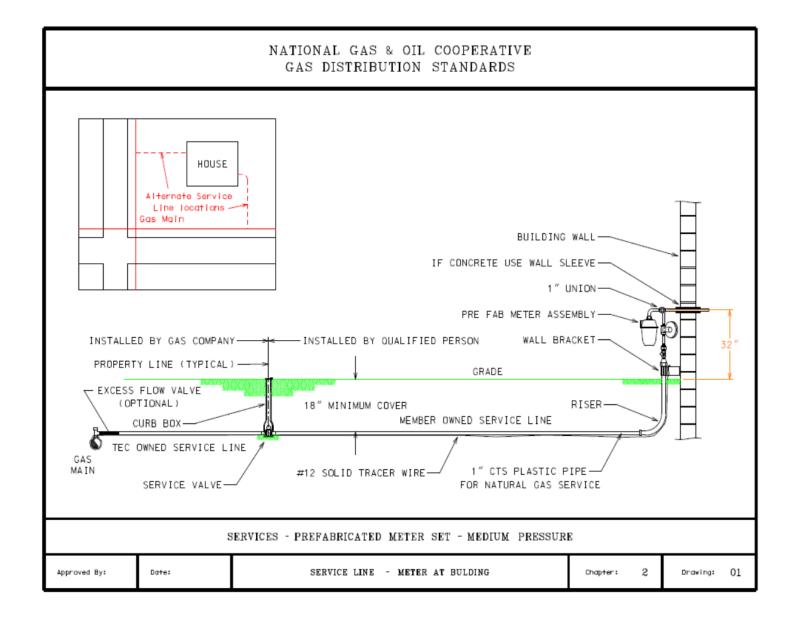

| DRAWING NUMBER | DESCRIPTION          | METER LOCATION | TYPE OF ENTRANCE |
|----------------|----------------------|----------------|------------------|
| 02 - 01        | Typical Service Line | Building       | Building         |
| 02 - 02        | Typical Service Line | Trailer        | Trailer          |
| 02 - 03        | Service Line         | Easement       | Building         |
| 02 - 04        | Service Line         | Easement       | Trailer          |

National supplies the following materials free:

- Meter, and a Pre-Fab Meter Assembly or
- Meters, Multiple Meter Set Manifold, Regulator, and Valve, or
- Large Volume Meter Set

All other materials shown are furnished and installed by the customer or your representative. Please see the attached sketches to determine your type of installation.

#### **INSTALLATION PROCEDURES**

After receiving approval to install your service follow the Customer Procedure List in order of sequence.

**1.** Proceed with installing your outside piping. The United States Department of Transportation (DOT) regulations will apply. **There is to be no other utility service lines buried with the gas service line.** A continuous length of plastic pipe with tracer wire is preferred from the property line or gas tap location to the building. Outside piping includes the plastic service line, wire, riser, bracket, and the meter set assembly. Make sure you use a **DOT Qualified person** to install your lines.

**NOTE:** Risers in concrete, asphalt or hard surfaces. When a riser passes through a hard surface, it shall be installed through a sleeve or other means of providing a space between the riser and hard surface. The space between the sleeve and riser must be filled with gravel.